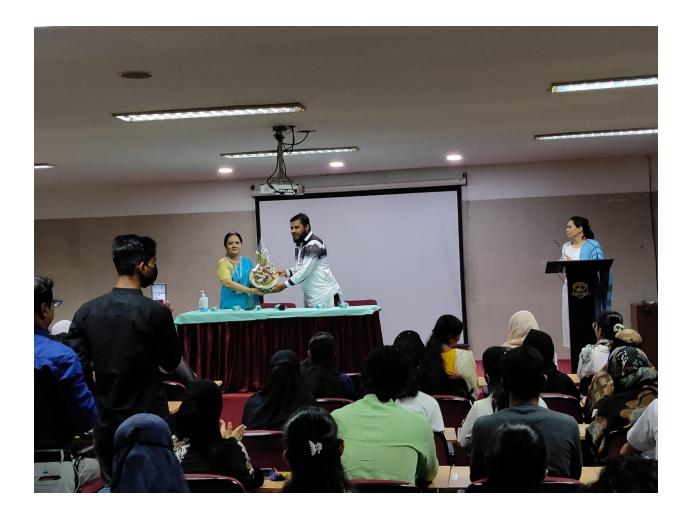

# **BMS AND BAF**

canned with Cau

This webinar was conducted by BMS and BAF Department for FY/SY/TY students to make them aware about investment opportunities in **Banking Sector on 15<sup>th</sup> February 2022** at 12:00 p.m. on Google meet platform. Approximately 85 students participated in the webinar. This webinar was chaired by Mr. Manohar Puranik, who is currently associated as Financial Education Counselor at ICICI Foundation for Inclusive Growth.

The speaker shared his knowledge about various aspects of financial areas of banking sector such as NPAs, investment opportunities, portfolio and encouraged students to inculcate saving habits amongst them.