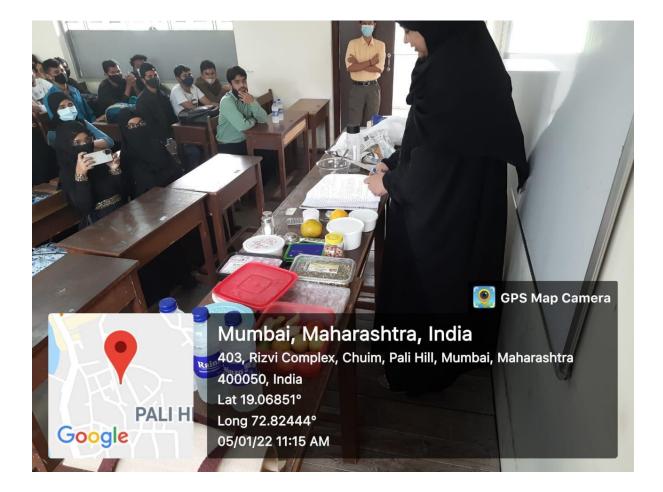

# INFORMATION TECHNOLOGY, COMPUTER SCIENCE AND IQAC DEPT

 As a requirement of NAAC documentation and skill enhancement of the teachers, IQAC and Dept. of CS & IT jointly organized a Workshop on 'Geo Tagged Photograph' on 18th December, 2021 at 11.00 am in CS/IT lab. Mr. Zari Haider Zaidi, Assistant Professor, (Dept. of CS/IT) was the resource person. He demonstrated the skill with live presentation and resolved all the queries effectively. 23 Teachers across the faculties actively participated in the same and learnt the skill of 'Geo Tagged Photograph'.