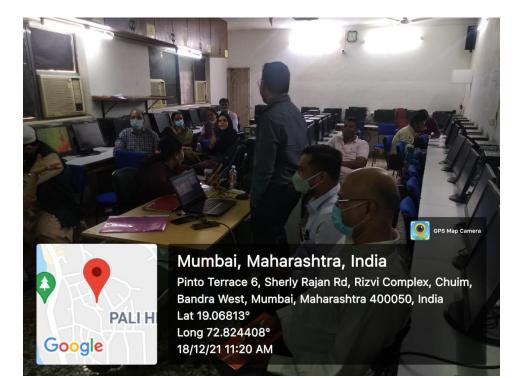

# INFORMATION TECHNOLOGY, COMPUTER SCIENCE AND IQAC DEPT

 As a requirement of NAAC documentation and skill enhancement of the teachers, IQAC and Dept. of CS & IT jointly organized a Workshop on 'Geo Tagged Photograph' on 18th December, 2021 at 11.00 am in CS/IT lab. Mr. Zari Haider Zaidi, Assistant Professor, (Dept. of CS/IT) was the resource person. He demonstrated the skill with live presentation and resolved all the queries effectively. 23 Teachers across the faculties actively participated in the same and learnt the skill of 'Geo Tagged Photograph'.