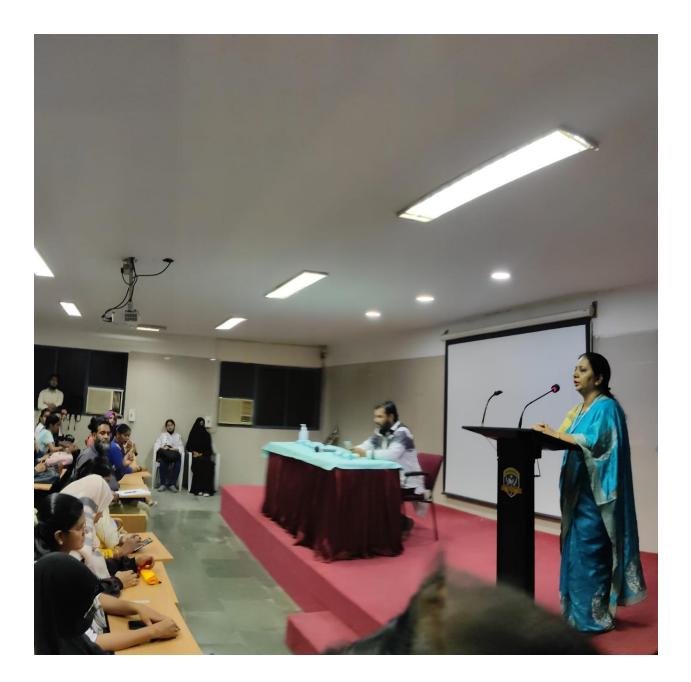

# **BMS AND BAF**

canned with Cau

This webinar was conducted by BMS and BAF Department for FY/SY/TY students to make them aware about investment opportunities in **Banking Sector on 15<sup>th</sup> February 2022** at 12:00 p.m. on Google meet platform. Approximately 85 students participated in the webinar. This webinar was chaired by Mr. Manohar Puranik, who is currently associated as Financial Education Counselor at ICICI Foundation for Inclusive Growth.

The speaker shared his knowledge about various aspects of financial areas of banking sector such as NPAs, investment opportunities, portfolio and encouraged students to inculcate saving habits amongst them.