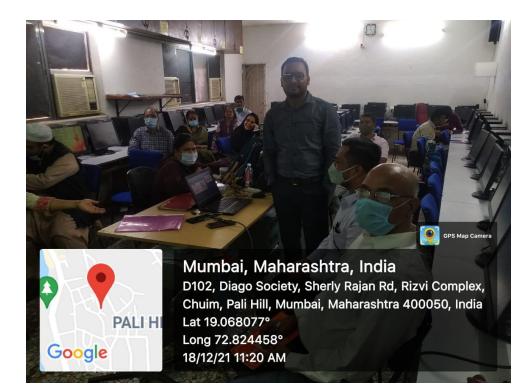

# INFORMATION TECHNOLOGY, COMPUTER SCIENCE AND IQAC DEPT

 As a requirement of NAAC documentation and skill enhancement of the teachers, IQAC and Dept. of CS & IT jointly organized a Workshop on 'Geo Tagged Photograph' on 18th December, 2021 at 11.00 am in CS/IT lab. Mr. Zari Haider Zaidi, Assistant Professor, (Dept. of CS/IT) was the resource person. He demonstrated the skill with live presentation and resolved all the queries effectively. 23 Teachers across the faculties actively participated in the same and learnt the skill of 'Geo Tagged Photograph'.