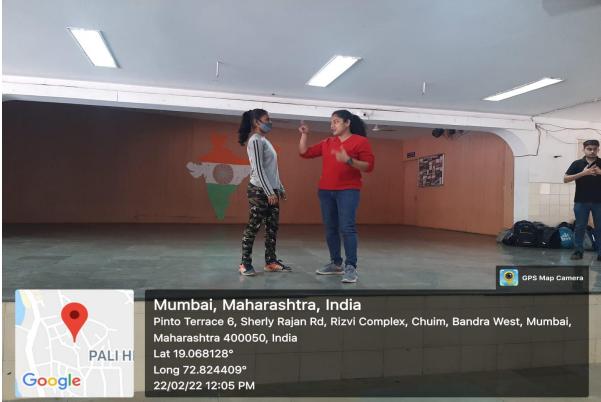

#### **One Day Seminar of Sparrow Conservation EVS DEPT**

Department of Environmental Studies conducted a seminar on Sparrow Conservation on 13th April 2022 at 11.00 am in seminar hall. The seminar was conducted on account of World Sparrow Day. The major motive of the seminar was to spread awareness about sparrow conservation. The World Sparrow Day is celebrated on 20<sup>th</sup> March in all countries. Sparrow is now on the verge of extinction. The seminar was started with welcome address by Dr. (Mrs.) Anjum Ara Ahamad. It was followed by lecture of Mr. Pramod Mane, Founder of Sparrow's Shelter, who was speaker for the seminar. He explained various reason behind decreasing number of sparrow in the Mumbai city. He shared his experience regarding sparrow's conservation and sparrow's shelter mission in the city. He also gave demonstration of sparrow shelter. The session was very interactive. Students raised various question like life cycle of bird, suitable climate for sparrow, birds smuggling and food consumption habit of the birds. Sparrow conservation NGO gifted beautiful sparrow shelter to Rizvi College of Arts, Scince and commerce and also took assurance from students to protect sparrow by building shelter, giving food and water to this summer season. More than 100 students took part in the seminar. The program was hosted by Mrs. Sujata Kharat (HOD. Department of Environmental studies) and Avesh Asnari. Kamalesh Gupta gave introduction about guest. In the end Miss. Laxmi Gaikwad expressed vote of the thanks.