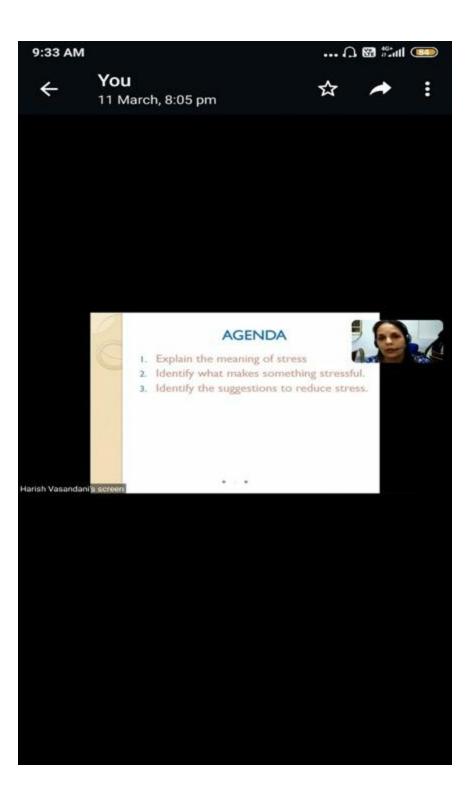

### Webinar on Unlock Careers in Account and Finance through Skills. BAF AND BMS

This webinar was conducted by BMS, BAF and BBI Department in collaboration with ICA for FY/SY/TY students .It was organized on 31<sup>st</sup> January 2022 at 11:00 a.m. on Google meet platform. This webinar was chaired by CA Harish Kumar Vasandani who is associated with ICA (Bandra) as Centre Director. Approximately 90 students participated in the webinar.

The speaker shared about his expertise, skills and knowledge related with various software's, applications, tools, and career options in this field. It was highly informative and interactive session.