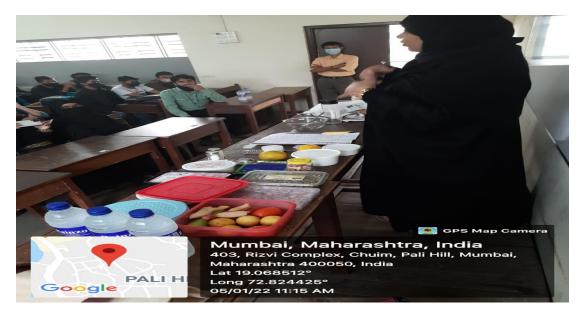

# INFORMATION TECHNOLOGY, COMPUTER SCIENCE AND IQAC DEPT

 As a requirement of NAAC documentation and skill enhancement of the teachers, IQAC and Dept. of CS & IT jointly organized a Workshop on 'Geo Tagged Photograph' on 18th December, 2021 at 11.00 am in CS/IT lab. Mr. Zari Haider Zaidi, Assistant Professor, (Dept. of CS/IT) was the resource person. He demonstrated the skill with live presentation and resolved all the queries effectively. 23 Teachers across the faculties actively participated in the same and learnt the skill of 'Geo Tagged Photograph'.