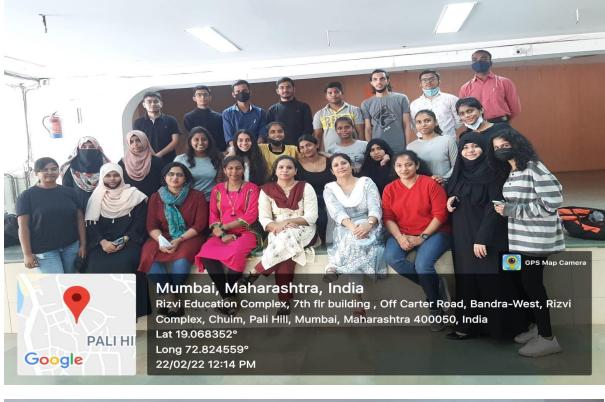

#### **One Day Seminar of Sparrow Conservation EVS DEPT**

Department of Environmental Studies conducted a seminar on Sparrow Conservation on 13th April 2022 at 11.00 am in seminar hall. The seminar was conducted on account of World Sparrow Day. The major motive of the seminar was to spread awareness about sparrow conservation. The World Sparrow Day is celebrated on 20<sup>th</sup> March in all countries. Sparrow is now on the verge of extinction. The seminar was started with welcome address by Dr. (Mrs.) Anjum Ara Ahamad. It was followed by lecture of Mr. Pramod Mane, Founder of Sparrow's Shelter, who was speaker for the seminar. He explained various reason behind decreasing number of sparrow in the Mumbai city. He shared his experience regarding sparrow's conservation and sparrow's shelter mission in the city. He also gave demonstration of sparrow shelter. The session was very interactive. Students raised various question like life cycle of bird, suitable climate for sparrow, birds smuggling and food consumption habit of the birds. Sparrow conservation NGO gifted beautiful sparrow shelter to Rizvi College of Arts, Scince and commerce and also took assurance from students to protect sparrow by building shelter, giving food and water to this summer season. More than 100 students took part in the seminar. The program was hosted by Mrs. Sujata Kharat (HOD. Department of Environmental studies) and Avesh Asnari. Kamalesh Gupta gave introduction about guest. In the end Miss. Laxmi Gaikwad expressed vote of the thanks.