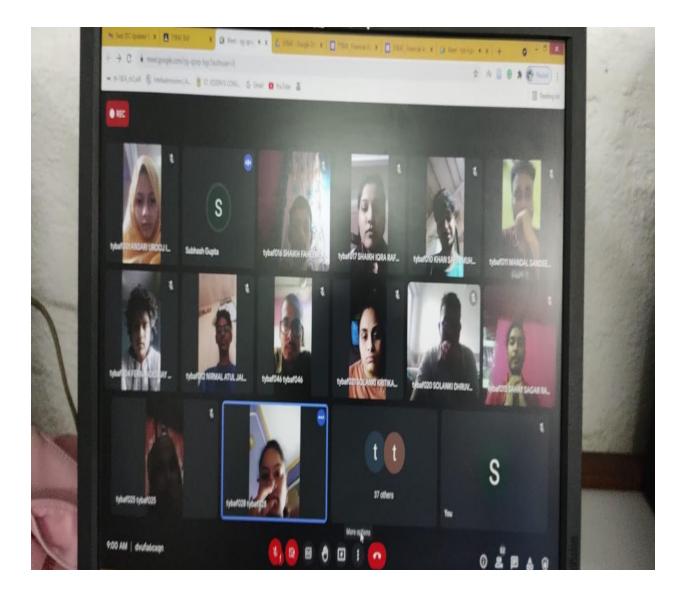

### Webinar on Stock Market BAF AND BMS

The Department of BAF and BMS had organized a webinar on Stock Market for SY/TY students. It was organized on 16<sup>th</sup> September, 2021 at 11:30 a.m. on Google meet platform. This webinar was chaired by Mr. Venkata Harsha who is Founder and Managing Director, Shine Projects. Approximately 95 students participated in the webinar.

The speaker shared about his expertise, skills and knowledge about stock exchange. He explained the difference between SENSEX & NIFTY. It was highly informative and interactive session.