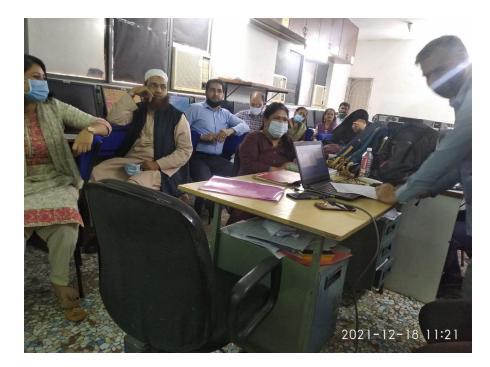

# INFORMATION TECHNOLOGY, COMPUTER SCIENCE AND IQAC DEPT

 As a requirement of NAAC documentation and skill enhancement of the teachers, IQAC and Dept. of CS & IT jointly organized a Workshop on 'Geo Tagged Photograph' on 18th December, 2021 at 11.00 am in CS/IT lab. Mr. Zari Haider Zaidi, Assistant Professor, (Dept. of CS/IT) was the resource person. He demonstrated the skill with live presentation and resolved all the queries effectively. 23 Teachers across the faculties actively participated in the same and learnt the skill of 'Geo Tagged Photograph'.