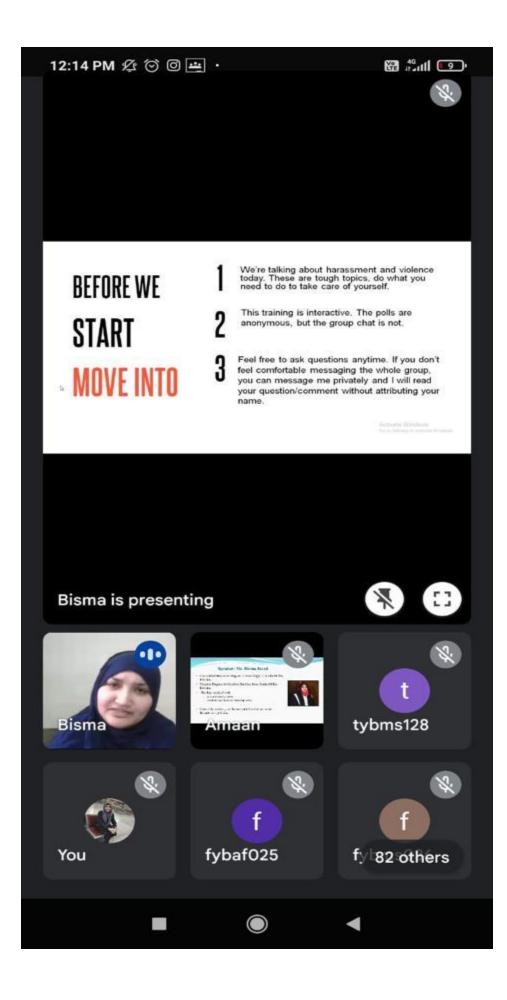

### **BMS, BAF AND WDC**

This webinar was conducted by BMS and BAF Department for FY/SY/TY students to make them aware about the **Street harassment on 17<sup>th</sup> February 2022** at 12:00 p.m. on Google meet platform. Approximately 90 students participated in the webinar. This webinar was chaired by Miss. Bisma Javed who is currently associated as a coordinator and trainer in Breakthrough India in association with Hollaback and L'Oreal Paris.

The speaker shared her knowledge and encouraged students to speak against any sort of street harassment by demonstrating the incidents via short clips and asked the participants about their queries and thoughts about it.