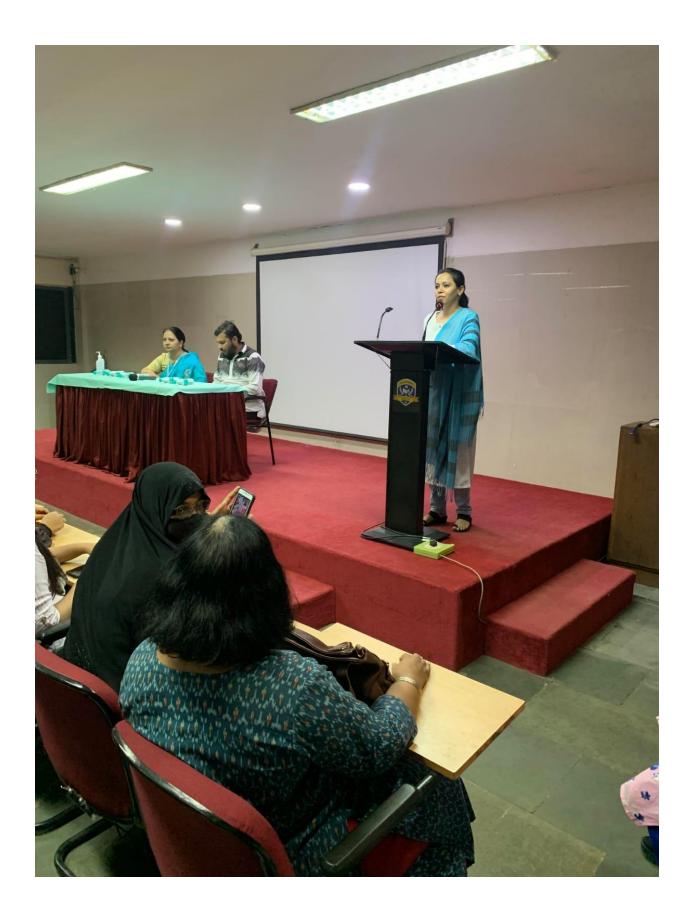

#### Report: Webinar on Human Right in Constitution of India EVS DEPT

On the occasion of **International Human Right Day**, Department of Environmental Studies has organized webinar on topic **"Human Rights in Constitution of India**" on Thursday 10<sup>th</sup> December 2021 at 10. 30 am on online platform google meet. The session was address by Dr. Neelam Pandit, Assistant Professor, School of Government, MIT Peace University. In the session Dr. Neelam Pandit elaborated many concepts from our Indian constitution like fundamental Rights, Fundamental Duties. She gave various examples of freedom enjoy by Indian Citizen. She discussed various cases in Supreme Court on Human Rights of Schedule cast, Schedule tribes, backward class and women. The session was very interesting for students, they took active part during question and answer session. The webinar was fruitful. 57 students along with degree college teaching staff were present in the webinar. The webinar was conducted by Prof. Sujata Kharat under the guidance of Principal Dr. Anjum Ara Ahmad. Prof. Mumataz Shaikh, (Department of Commerce) gave welcome address during webinar. The webinar was ended with vote of thanks which was expressed by prof. Roshan Khobragade, Department of Law.