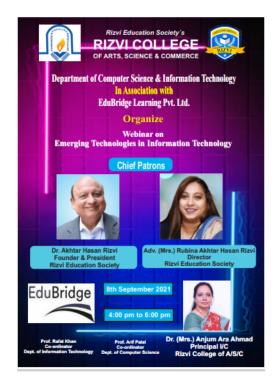

## EMERGING TECHNOLOGIES IN IT CS AND IT

 A Webinar on "Emerging Technologies in Information Technology" was held by Information Technology and Computer Science departments on 8<sup>th</sup> September, 2021 in association with Edubridge learning Pvt. Ltd. for Third Year B.Sc. I.T. & B.Sc. C.S. students. The speakers Ms. Midhiya and Mr. Sidharth Sirohia introduced the audience to the latest developments and emerging technologies in the IT world. They informed the students how different frameworks like Django and Angular JS and languages such as Python and Java can be used together to build a sophisticated and highly dynamic websites. A total of 69 students attended this webinar