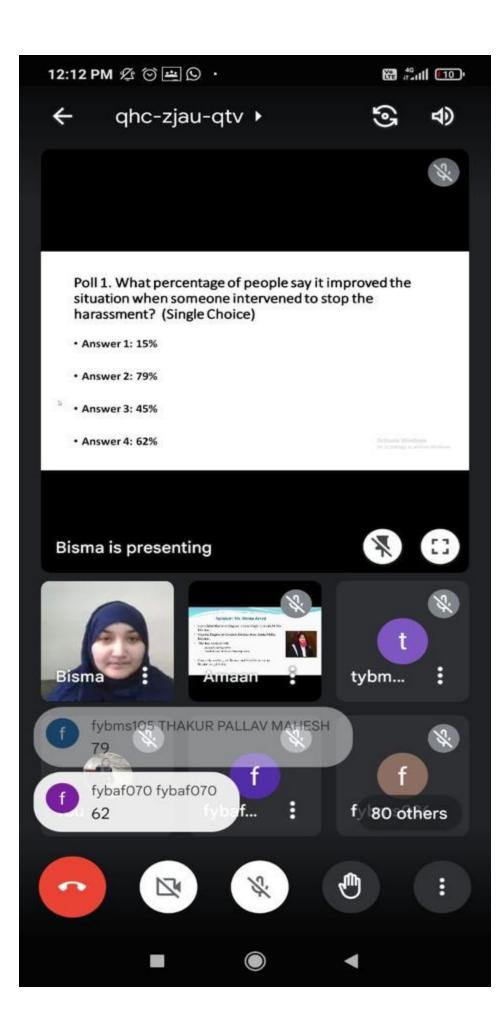

### **BMS, BAF AND WDC**

This webinar was conducted by BMS and BAF Department for FY/SY/TY students to make them aware about the **Street harassment on 17<sup>th</sup> February 2022** at 12:00 p.m. on Google meet platform. Approximately 90 students participated in the webinar. This webinar was chaired by Miss. Bisma Javed who is currently associated as a coordinator and trainer in Breakthrough India in association with Hollaback and L'Oreal Paris.

The speaker shared her knowledge and encouraged students to speak against any sort of street harassment by demonstrating the incidents via short clips and asked the participants about their queries and thoughts about it.