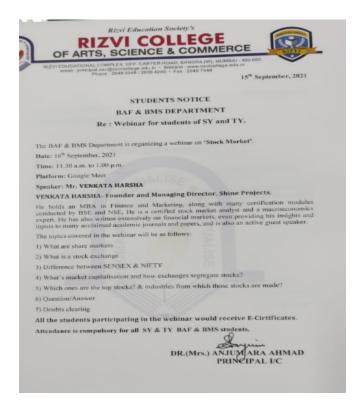

### Webinar on Stock Market BAF AND BMS

The Department of BAF and BMS had organized a webinar on Stock Market for SY/TY students. It was organized on 16<sup>th</sup> September, 2021 at 11:30 a.m. on Google meet platform. This webinar was chaired by Mr. Venkata Harsha who is Founder and Managing Director, Shine Projects. Approximately 95 students participated in the webinar.

The speaker shared about his expertise, skills and knowledge about stock exchange. He explained the difference between SENSEX & NIFTY. It was highly informative and interactive session.