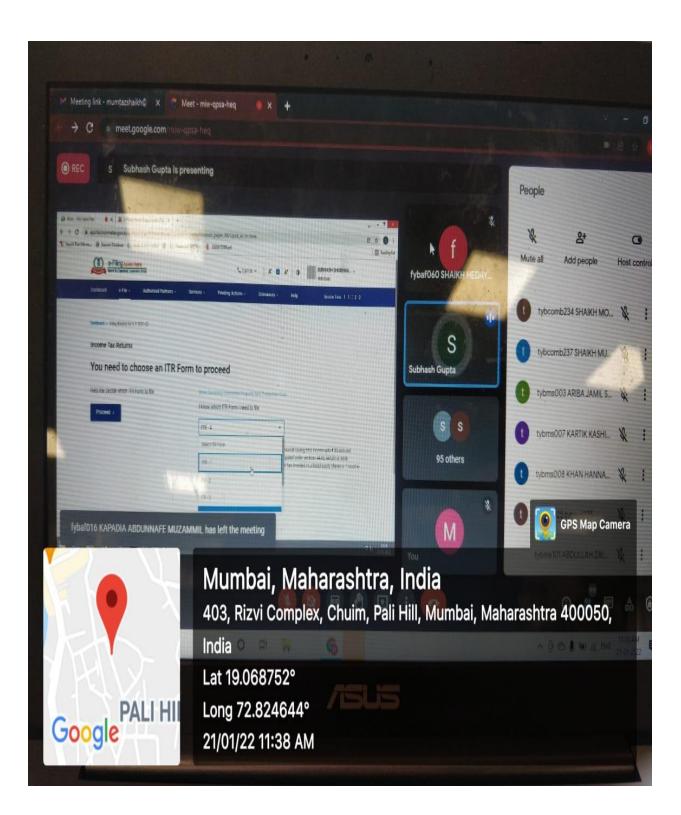

## Webinar on Filing of Income Tax Returns BAF AND BMS

This webinar was conducted by BAF Department in collaboration with Commerce Association Committee for FY/SY/TY students .It was organized on 21<sup>st</sup> January, 2022 at 11:00 a.m. on Google meet platform. This webinar was chaired by Mr. Subhash Gupta (BAF Coordinator). Approximately 100 students participated in the webinar.

The speaker shared about his expertise, skills and knowledge about different forms related to IT returns filing. Sir showed practically how to file IT returns and gave detailed knowledge about the same. It was highly informative and interactive session.