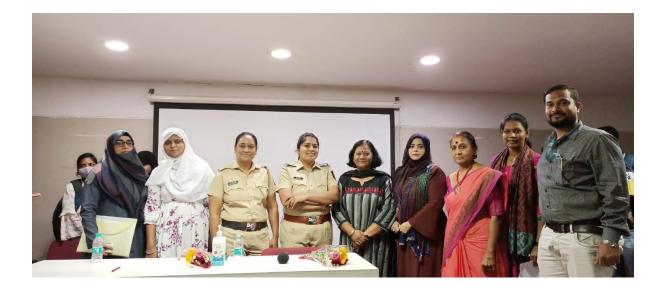

#### Report: Webinar on Human Right in Constitution of India EVS DEPT

On the occasion of **International Human Right Day**, Department of Environmental Studies has organized webinar on topic **"Human Rights in Constitution of India**" on Thursday 10<sup>th</sup> December 2021 at 10. 30 am on online platform google meet. The session was address by Dr. Neelam Pandit, Assistant Professor, School of Government, MIT Peace University. In the session Dr. Neelam Pandit elaborated many concepts from our Indian constitution like fundamental Rights, Fundamental Duties. She gave various examples of freedom enjoy by Indian Citizen. She discussed various cases in Supreme Court on Human Rights of Schedule cast, Schedule tribes, backward class and women. The session was very interesting for students, they took active part during question and answer session. The webinar was fruitful. 57 students along with degree college teaching staff were present in the webinar. The webinar was conducted by Prof. Sujata Kharat under the guidance of Principal Dr. Anjum Ara Ahmad. Prof. Mumataz Shaikh, (Department of Commerce) gave welcome address during webinar. The webinar was ended with vote of thanks which was expressed by prof. Roshan Khobragade, Department of Law.