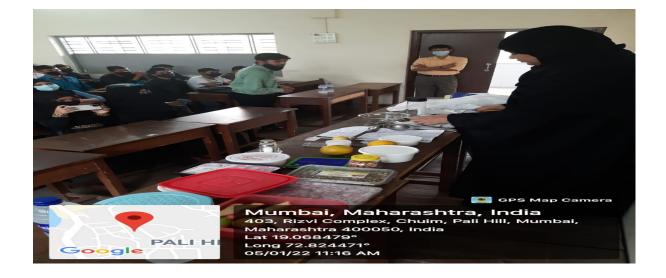

# INFORMATION TECHNOLOGY, COMPUTER SCIENCE AND IQAC DEPT

 As a requirement of NAAC documentation and skill enhancement of the teachers, IQAC and Dept. of CS & IT jointly organized a Workshop on 'Geo Tagged Photograph' on 18th December, 2021 at 11.00 am in CS/IT lab. Mr. Zari Haider Zaidi, Assistant Professor, (Dept. of CS/IT) was the resource person. He demonstrated the skill with live presentation and resolved all the queries effectively. 23 Teachers across the faculties actively participated in the same and learnt the skill of 'Geo Tagged Photograph'.