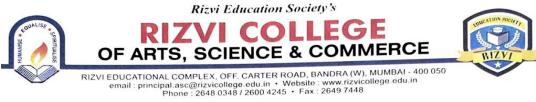

### **BMS, BAF AND WDC**

This webinar was conducted by BMS and BAF Department for FY/SY/TY students to make them aware about the **Street harassment on 17<sup>th</sup> February 2022** at 12:00 p.m. on Google meet platform. Approximately 90 students participated in the webinar. This webinar was chaired by Miss. Bisma Javed who is currently associated as a coordinator and trainer in Breakthrough India in association with Hollaback and L'Oreal Paris.

The speaker shared her knowledge and encouraged students to speak against any sort of street harassment by demonstrating the incidents via short clips and asked the participants about their queries and thoughts about it.