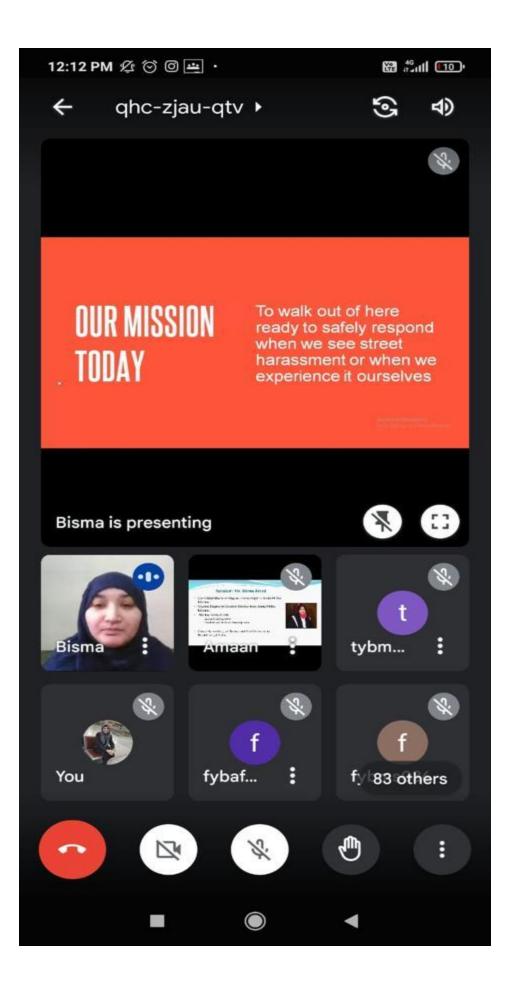

### **BMS, BAF AND WDC**

This webinar was conducted by BMS and BAF Department for FY/SY/TY students to make them aware about the **Street harassment on 17<sup>th</sup> February 2022** at 12:00 p.m. on Google meet platform. Approximately 90 students participated in the webinar. This webinar was chaired by Miss. Bisma Javed who is currently associated as a coordinator and trainer in Breakthrough India in association with Hollaback and L'Oreal Paris.

The speaker shared her knowledge and encouraged students to speak against any sort of street harassment by demonstrating the incidents via short clips and asked the participants about their queries and thoughts about it.