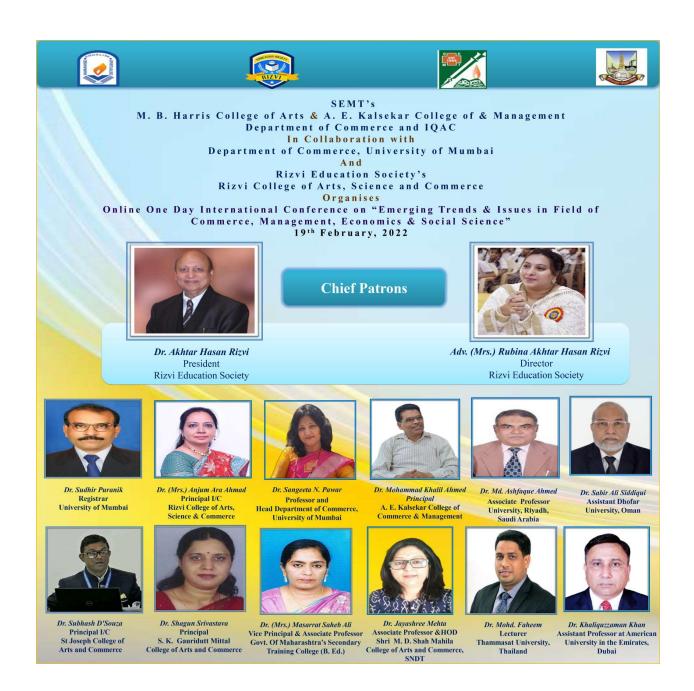

## **Chief Patrons**

DR. AKHTAR HASAN RIZVI FOUNDER AND PRESIDENT RIZVI EDUCATION SOCIETY

ADV. (MRS.) RUBINA AKHTAR HASAN RIZVI DIRECTOR RIZVI EDUCATION SOCIETY